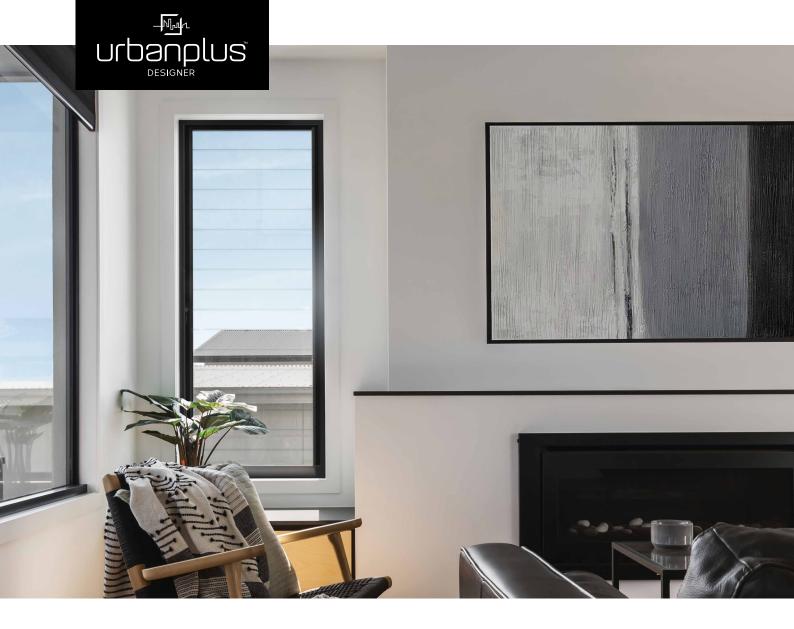

# Louvre Window

Designed to deliver a stylish natural ventilation solution, the Urban Plus Louvre Window gives you complete control over the airflow in your living space. Adjust the angle of the blades to control the direction and strength of air entering your home.

Available in both manual and automatic variants, the aesthetically pleasing Louvre Window comes in a range of sizes and styles. With multiple blade options, high-performance handle styles and the ability to install an integrated flyscreen or security screen, it's never been easier to create a window that perfectly complements your home's design requirements.

As a part of the Urban Plus family, the Louvre Window is compatible with the full range of Urban Plus window and door suites.