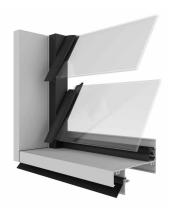

# Louvre Window

Designed to deliver a stylish natural ventilation solution, the Urban Plus Louvre Window gives you complete control over the airflow in your living space. Adjust the angle of the blades to control the direction and strength of air entering your home.

Available in both manual and automatic variants, the aesthetically pleasing Louvre Window comes in a range of sizes and styles. With multiple blade options, high-performance handle styles and the ability to install an integrated flyscreen or security screen, it's never been easier to create a window that perfectly complements your home's design requirements.