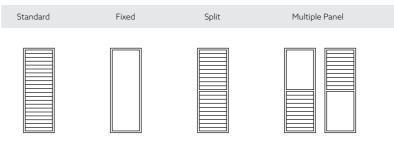

## Configurations

| _ |    |   |   |
|---|----|---|---|
| Г | ٦F |   | l |
|   | IE |   | l |
|   | lĒ | _ |   |
|   | I  | _ |   |
|   | IE |   | l |
|   | l  |   |   |
|   | l  | _ |   |
|   | 10 |   | L |

Examples

| <br>$\vdash$ |
|--------------|
|              |
|              |
|              |
|              |
| <br>         |
|              |
|              |
|              |