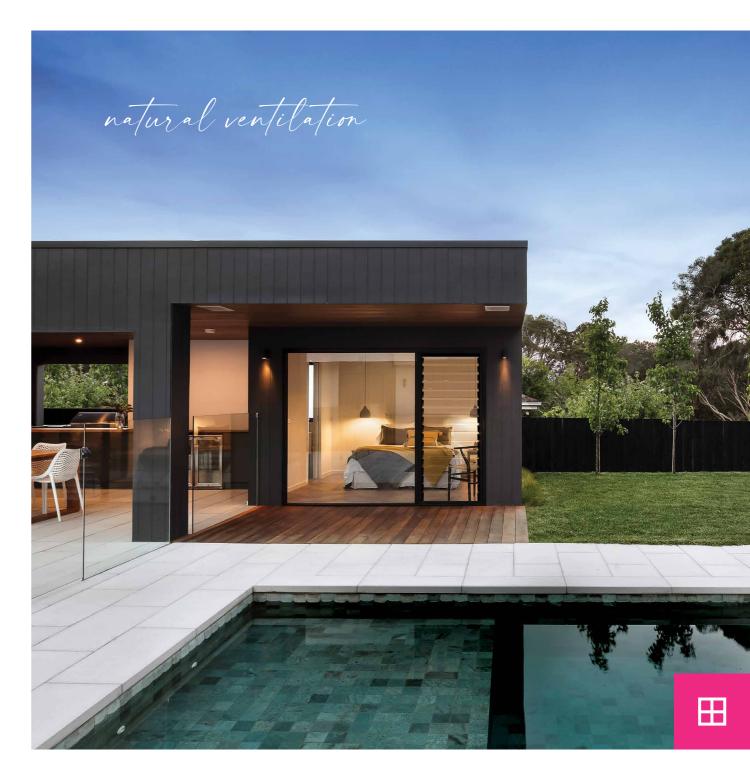

# Louvre Window

Designed to deliver a stylish natural ventilation solution, the Urban Plus Louvre Window gives you complete control over the airflow in your living space. Adjust the angle of the blades to control the direction and strength of air entering your home.

Available in both manual and automatic variants, the aesthetically pleasing Louvre Window comes in a range of sizes and styles. With multiple blade options, high-performance handle styles and the ability to install an integrated flyscreen or security screen, it's never been easier to create a window that perfectly complements your home's design requirements.