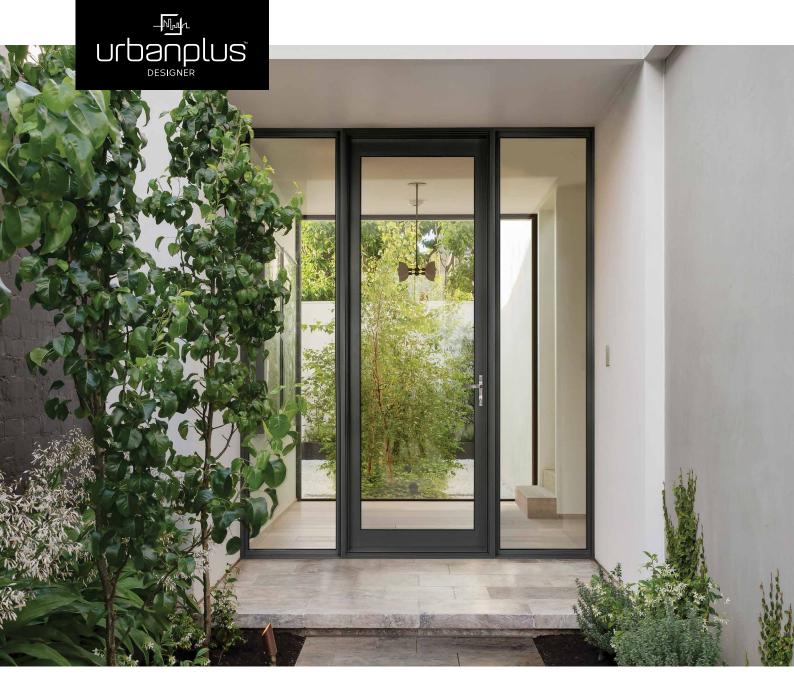

# **Hinged Door**

The Urban Plus Hinged Door system features smooth flat panel profiles with an integrated bead to achieve a modern yet classic appearance. Capable of accommodating large high-performance double glazing to easily achieve enhanced thermal comfort and performance.

Offering a multitude of options, including open-in, open-out, single and double doors, the Urban Plus Hinged Door also has the ability to be fully or partially glazed with glass or the aluminium panel system.