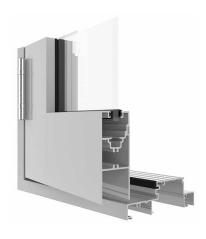

# Features + Benefits

- 36mm and 46mm panel thickness
- Door panel also compatible with commercial framing
- Premium quality 125mm architectural framing system
- Exclusively designed components to improve the system's performance and function
- Single and double glazing options
- Open-in and Open-out configurations available
- Double rebated frame to seamlessly accommodate Amplimesh security door or flyscreen door
- Bushfire tested to BAL 40

#### Frame Dimensions

|                 | Option 1 | Option 2 |
|-----------------|----------|----------|
| Frame Depth     | 125mm    | 125mm    |
| Panel Thickness | 36mm     | 46mm     |