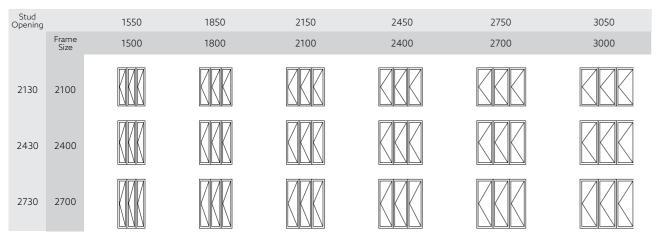

Door is a perfect solution to open up your living spaces to the great outdoors. With clean bold styling and stainless-steel hardware the Urban Plus Folding Door is sure to deliver satisfaction for generations.

Panels are supported by an innovative bottom rolling mechanism allowing them to guide seamlessly even when heavy double glazing is installed. Flexible hardware options from the Caprio and Caprice range ensure your style can be perfectly represented in your home. The classic style of a folding door continues to be a favorite in even the most contemporary of builds.

The Urban Plus Folding door delivers a modern take on this classic door style providing excellent weather performance, energy efficiency and operability for your home.





## Folding Door

## Measurements

### 3 Panel



## 5 Panel

| Stud<br>Opening |               | 3350 | 3650 | 3950 | 4250 | 4550 | 4850 |
|-----------------|---------------|------|------|------|------|------|------|
|                 | Frame<br>Size | 3300 | 3600 | 3900 | 4200 | 4500 | 4800 |
| 2130            | 2100          |      |      |      |      |      |      |
| 2430            | 2400          |      |      |      |      |      |      |
| 2730            | 2700          |      |      |      |      |      |      |

### 6 Panel







## Folding Door



### Features + Benefits

- Bottom rolling mechanism for long term smooth operation
- Accepts double glazing providing
  excellent energy efficiency
- Complementary hardware from the Caprio and Caprice range
- Incorporates Stainless Steel hinges, rollers and flush-bolts for long