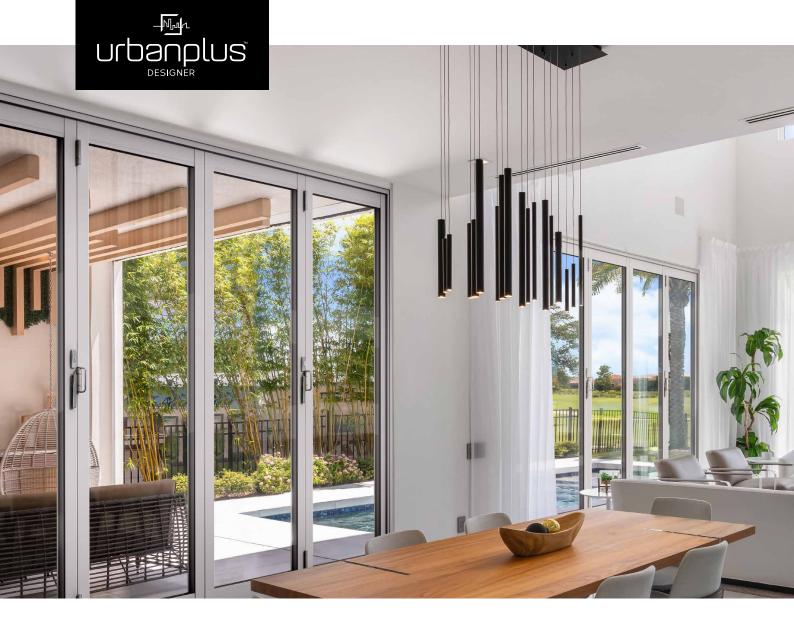

# **Folding Door**

The Urban Plus Folding Door is a perfect solution to open up your living spaces to the great outdoors. With clean bold styling and stainless-steel hardware the Urban Plus Folding Door is sure to deliver satisfaction for generations.

Panels are supported by an innovative bottom rolling mechanism allowing them to guide seamlessly even when heavy double glazing is installed. Flexible hardware options from the Caprio and Caprice range ensure your style can be perfectly represented in your home. The classic style of a folding door continues to be a favorite in even the most contemporary of builds.

The Urban Plus Folding door delivers a modern take on this classic door style providing excellent weather performance, energy efficiency and operability for your home.