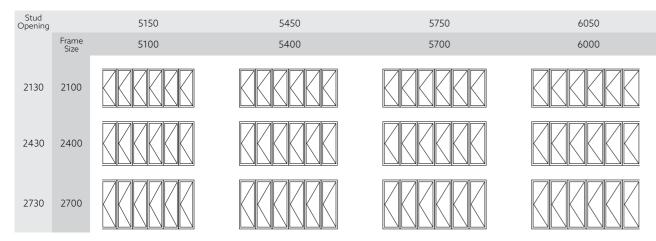

a folding door continues to be a favorite in even the most contemporary of builds.

The Urban Plus Folding door delivers a modern take on this classic door style providing excellent weather performance, energy efficiency and operability for your home.





## Folding Door

## Measurements

### 3 Panel



## 5 Panel

| Stud<br>Opening |               | 3350 | 3650 | 3950 | 4250 | 4550 | 4850 |
|-----------------|---------------|------|------|------|------|------|------|
|                 | Frame<br>Size | 3300 | 3600 | 3900 | 4200 | 4500 | 4800 |
| 2130            | 2100          |      |      |      |      |      |      |
| 2430            | 2400          |      |      |      |      |      |      |
| 2730            | 2700          |      |      |      |      |      |      |

### 6 Panel







## Folding Door



### Features + Benefits

- Bottom rolling mechanism for long term smooth operation
- Accepts double glazing providing
  excellent energy efficiency
- Complementary hardware from the Caprio and Caprice range
- Incorporates Stainless Steel hinges, rollers and flush-bolts for long term durability
- Available in open in and open out configurations



### **Maximum Performance**

| Serviceability Pressure | 3000Pa |
|-------------------------|--------|
| Ultimate Pressure       | 5300Pa |
| Water Penetration       | 600Pa  |

### Frame Dimensions

| De | pth | 76mm |
|----|-----|------|
|    |     |      |

### Maximum Recommended Size

| Panel Height | 2700mm |
|--------------|--------|
| Panel Width  | 1000mm |
| Panel Weight | 80kg   |

#### Glazing Capacity

| Singl