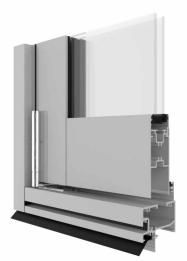

# **Folding Door**

The Urban Plus Folding Door is a perfect solution to open up your living spaces to the great outdoors. With clean bold styling and stainless-steel hardware the Urban Plus Folding Door is sure to deliver satisfaction for generations.

Panels are supported by an innovative bottom rolling mechanism allowing them to guide seamlessly even when heavy double glazing is installed. Flexible hardware options from the Caprio and Caprice range ensure your style can be perfectly represented in your home. The classic style of a folding door continues to be a favorite in even the most contemporary of builds.

The Urban Plus Folding door delivers a modern take on this classic door style providing excellent weather performance, energy efficiency and operability for your home.

### Features + Benefits

- Bottom rolling mechanism for long term smooth operation
- Accepts double glazing providing
  excellent energy efficiency
- Complementary hardware from the Caprio and Caprice range
- Incorporates Stainless Steel hinges, rollers and flush-bolts for long term durability
- Available in open in and open out configurations

### Frame Dimensions

| De | pth | 76mm |
|----|-----|------|
|    |     |      |