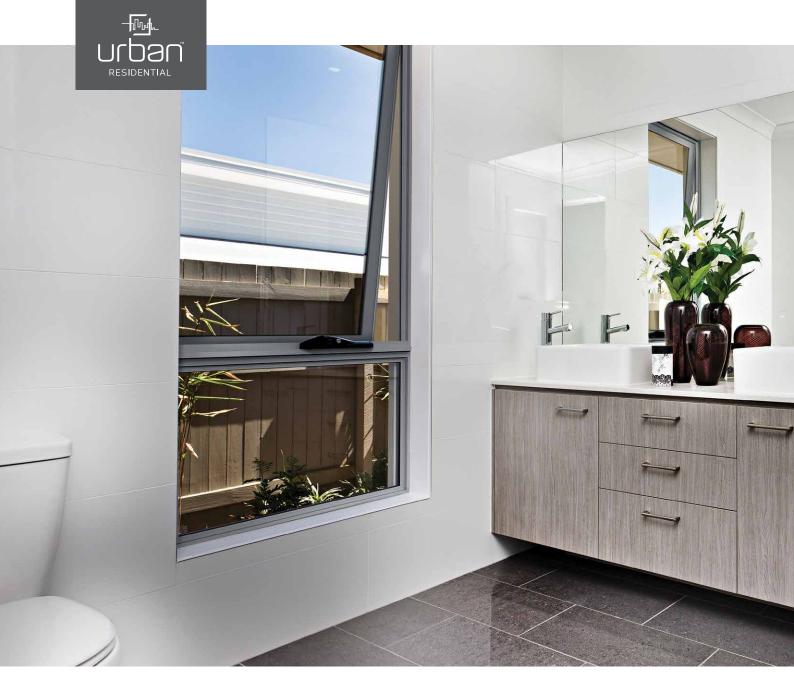

# **Awning Window**

The Urban Awning Window has been designed to provide a clean and streamlined appearance with a modern bevelled sash profile and glazing beads. It features a continuous hook hinge system and a chain winder for ease of operation.

Full perimeter sash seals are designed to improve weather tightness and along with the option of double glazing, can provide increased thermal comfort and performance.

#### Features + Benefits

- Neat, clean appearance
- Channel and beaded sash options
- Single and double glazing options
- Lockable hardware options
- Positive sealing for improved weather performance
- Single, twin and electric winders available
- Restricted opening possible
- Integrated insect and security screening options
- Compatible with Urban products
- Standard and tall sash options